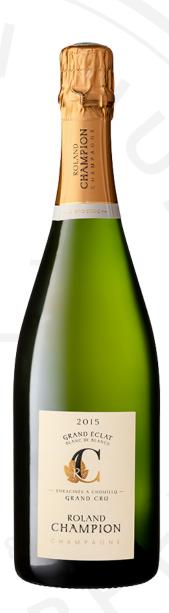

## Roland Champion, Chouilly

# Grand Eclat Vintage Grand Cru 2015

#### Style

Elegance and finesse. A complex nose, with aromas dominated by brioche, honey, dried fruits and hazelnuts.

**Grape varieties:** 100% Chardonnay **Dosage:** 2g/L

**Bottling options:** 75cl

Closure: cork